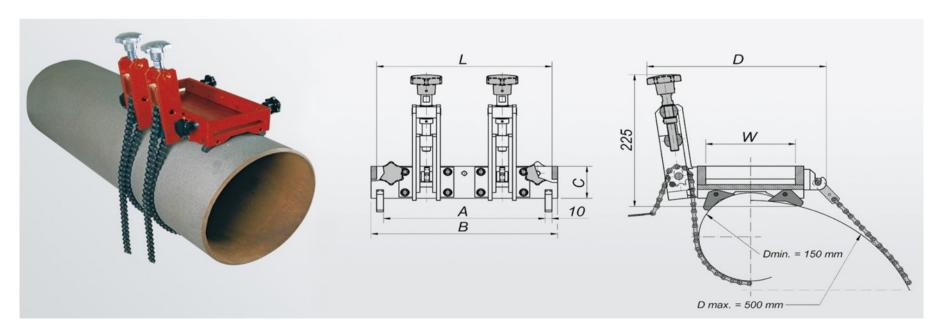

| Part No. | Suitable for JEI Models | L [mm]<br>(for magnet<br>base) | W [mm]<br>(for magnet<br>base) | Min. Dia,<br>of Pipe | max. Dia,<br>of Pipe                                                            | A[mm]<br>Min. Pipe<br>length | B [mm]<br>Overall<br>Length | C [mm] Internal Depth (for magnet base) | D [mm]<br>Overall<br>Width |
|----------|-------------------------|--------------------------------|--------------------------------|----------------------|---------------------------------------------------------------------------------|------------------------------|-----------------------------|-----------------------------------------|----------------------------|
| JEICB-L  | Magbeast 4              | 258                            | 130                            | 150 mm<br>Dia        | 500mm as supplied<br>extra chain available<br>for Larger Dia - see part<br>list | 234                          | 270                         | 52,5                                    | 260                        |
| JEICB-XL | HM-100, HM-100T         | 258                            | 130                            | 150 mm<br>Dia        | 500mm as supplied<br>extra chain available<br>for Larger Dia - see part<br>list | 234                          | 270                         | 52,5                                    | 260                        |