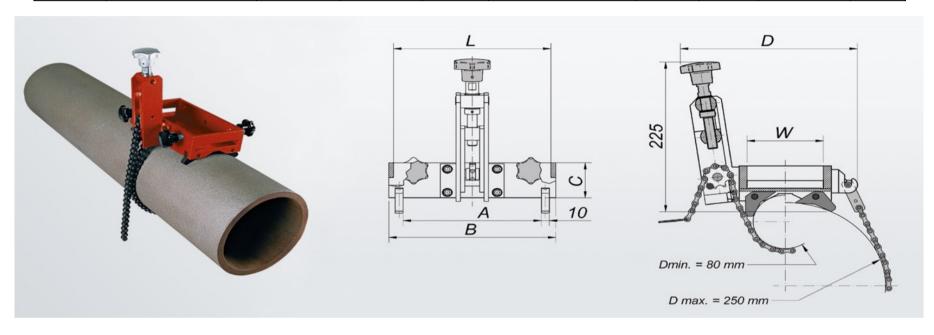

## CHAIN BASE KITS TO ENABLE YOUR MACHINE TO DRILL TUBE AND PIPES

| Part No. | Suitable for JEI Models                           | L [mm]<br>(for magnet<br>base) | W [mm]<br>(for magnet<br>base) | Min. Dia,<br>of Pipe | max. Dia,<br>of Pipe                                                            | A[mm]<br>Min. Pipe<br>length | B [mm]<br>Overall<br>Length | C [mm]<br>Depth (for<br>magnet base) | D [mm]<br>Overall<br>Width |
|----------|---------------------------------------------------|--------------------------------|--------------------------------|----------------------|---------------------------------------------------------------------------------|------------------------------|-----------------------------|--------------------------------------|----------------------------|
| JEICB-S  | MiniBeast, Minibeast Auto ,<br>HM-40, Magbeast 2, | 205                            | 95                             | 80 mm Dia            | 250mm as supplied<br>extra chain available<br>for Larger Dia - see part<br>list | 181                          | 217                         | 52,5                                 | 221                        |
| JEICB-M  | HM-50,HM50T                                       | 205                            | 95                             | 80 mm Dia            | 250mm as supplied<br>extra chain available<br>for Larger Dia - see part<br>list | 181                          | 217                         | 52,5                                 | 221                        |