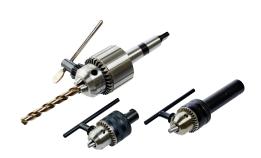

## **Chuck & Adaptor Kits**

Easily converts most JEI magnetic drilling machines to accept twist drills.

|    | IM100 |
|----|-------|
| YJ |       |
|    |       |

| PART NUMBER   | DESCRIPTION                     | SUITS JEI MODELS              |
|---------------|---------------------------------|-------------------------------|
| JEICA-13MM    | 13 mm capacity with 70 mm arbor | HM40                          |
| JEICA-13MM/19 | 13 mm capacity, with            | All except MiniBeast versions |
|               | 19 mm Shank                     | & LP35+, LP45                 |
| JEICA-2MT     | 13 mm capacity, 2MT             | HM50, HM50T                   |
| JEICA-3MT     | 19 mm capacity, 3MT             | HM100, HM100T                 |
| JEICA-4MT     | 19 mm Capacity, 4MT             | HM140T, MagBeast 4            |