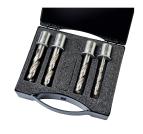

JEITD-SET Handy 4 pc kit in plastic case

Supplied with 19 mm shank, flute length = 65 mm

| PART NUMBER | TWIST DRILL SIZE                           |  |
|-------------|--------------------------------------------|--|
| JEITD-06    | 6 mm                                       |  |
| JEITD-07    | 7 mm                                       |  |
| JEITD-08    | 8 mm                                       |  |
| JEITD-09    | 9 mm                                       |  |
| JEITD-10    | 10 mm                                      |  |
| JEITD-11    | 11 mm                                      |  |
| JEITD-12    | 12 mm                                      |  |
| JEITD-SET   | 4 pc set, consisting of 6, 8, 10 and 12 mm |  |