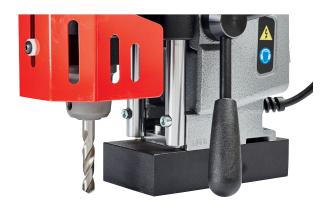

## *turbo*™STEEL Twist Drills

Provides the ability to convert a magnetic drilling machine to a small drill press without the need of a chuck.

Perfect for use in JEI's MiniBeast