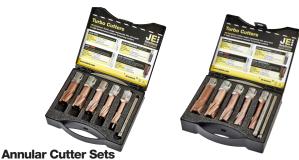

#### **Annular Cutter Sets**

| PART NUMBER | DESCRIPTION                                                                                                                                       |
|-------------|---------------------------------------------------------------------------------------------------------------------------------------------------|
| JEIECS-SET5 | 5 Pc Cutter set, consisting of 1 of each 14 mm,16 mm,18 mm, 20 mm,<br>22 mm short series Turbo Endurance cutters plus pilot pin in a plastic case |
| IEIEOL CETE | 5 Pc Cutter set, consisting of 1 of each 14 mm,16 mm,18 mm, 20 mm,                                                                                |
| JEIECL-SET5 | 22 mm long series Turbo Endurance cutters plus pilot pin in a plastic case                                                                        |

#### **Annular Cutter Sets**

| PART NUMBER | DESCRIPTION                                                       |
|-------------|-------------------------------------------------------------------|
|             | 5 Pc Cutter set, consisting of 1 of each 14 mm,16 mm,18 mm, 20 mm |
| JEITCS-SET5 | 22 mm short series Turbo Tough cutters plus                       |
|             | 2 x pilot pins in a plastic case                                  |
|             | 5 Pc Cutter set, consisting of 1 of each 14 mm,16 mm,18 mm, 20 mm |
| JEITCL-SET5 | 22 mm long series Turbo Tough cutters plus                        |
|             | 2 x pilot pins in a plastic case                                  |