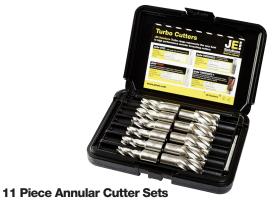

|  | PART NUMBER | DESCRIPTION                                                        |
|--|-------------|--------------------------------------------------------------------|
|  |             | 11 Pc cutter set, consisting of 1 of each 12 mm,13 mm,14 mm,15 mm, |
|  | JEICS-SET11 | 16 mm, 18 mm, 20 mm, 22 mm, 24 mm, 25 mm and 26 mm                 |
|  |             | short series Turbo Steel cutters plus pilot pin in a plastic case  |
|  |             | 11 Pc Cutter set, consisting of 1 of each 12 mm,13 mm,14 mm,15 mm, |
|  | JEICL-SET11 | 16 mm,18 mm, 20 mm, 22 mm, 24 mm, 25 mm and 26 mm                  |
|  |             | long series Turbo Steel cutters plus pilot pin in a plastic case   |