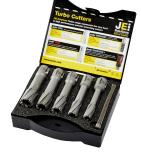

#### **5 Piece Annular Cutter Sets**

| PART NUMBER | DESCRIPTION                                                               |
|-------------|---------------------------------------------------------------------------|
| JEICS-SET5  | 5 Pc cutter set, consisting of 1 of each 14 mm,16 mm,18 mm, 20 mm,        |
|             | 22 mm short series Turbo Steel cutters plus pilot pin in a plastic case   |
| JEICL-SET5  | 5 Pc cutter set, consisting of 1 of each 14 mm,16 mm,18 mm, 20 mm,        |
|             | 22 mm long series Turbo Steel cutters plus pilot pin in a plastic case    |
| JEICS-SETI5 | 5 Pc cutter set, consisting of 1 of each 9/16",11/16",13/16",15/16",      |
|             | 1-1/16" short series Turbo Steel cutters plus pilot pin in a plastic case |
| IEIOLOETIE  | 5 Pc cutter set, consisting of 1 of each 9/16",11/16",13/16",15/16",      |
| JEICLSETI5  | 1-1/16" long series Turbo Steel cutters plus pilot pin in a plastic case  |

|  | PART NUMBER | DESCRIPTION                                                        |
|--|-------------|--------------------------------------------------------------------|
|  |             | 11 Pc cutter set, consisting of 1 of each 12 mm,13 mm,14 mm,15 mm, |
|  | JEICS-SET11 | 16 mm, 18 mm, 20 mm, 22 mm, 24 mm, 25 mm and 26 mm                 |
|  |             | short series Turbo Steel cutters plus pilot pin in a plastic case  |
|  |             | 11 Pc Cutter set, consisting of 1 of each 12 mm,13 mm,14 mm,15 mm, |
|  | JEICL-SET11 | 16 mm,18 mm, 20 mm, 22 mm, 24 mm, 25 mm and 26 mm                  |
|  |             | long series Turbo Steel cutters plus pilot pin in a plastic case   |