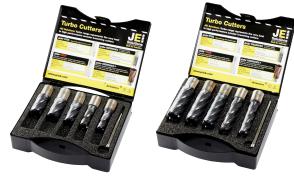

#### **Annular Cutter Sets**

| PART NUMBER | DESCRIPTION                                                                                                                                       |
|-------------|---------------------------------------------------------------------------------------------------------------------------------------------------|
| JEIECS-SET5 | 5 Pc Cutter set, consisting of 1 of each 14 mm,16 mm,18 mm, 20 mm,<br>22 mm short series Turbo Endurance cutters plus pilot pin in a plastic case |
| IEIEOL CETE | 5 Pc Cutter set, consisting of 1 of each 14 mm,16 mm,18 mm, 20 mm,                                                                                |
| JEIECL-SET5 | 22 mm long series Turbo Endurance cutters plus pilot pin in a plastic case                                                                        |