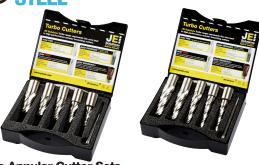

#### **5 Piece Annular Cutter Sets**

| PART NUMBER | DESCRIPTION                                                               |
|-------------|---------------------------------------------------------------------------|
| JEICS-SET5  | 5 Pc cutter set, consisting of 1 of each 14 mm,16 mm,18 mm, 20 mm,        |
|             | 22 mm short series Turbo Steel cutters plus pilot pin in a plastic case   |
| JEICL-SET5  | 5 Pc cutter set, consisting of 1 of each 14 mm,16 mm,18 mm, 20 mm,        |
|             | 22 mm long series Turbo Steel cutters plus pilot pin in a plastic case    |
| JEICS-SETI5 | 5 Pc cutter set, consisting of 1 of each 9/16",11/16",13/16",15/16",      |
|             | 1-1/16" short series Turbo Steel cutters plus pilot pin in a plastic case |
| IEIOLOETIE  | 5 Pc cutter set, consisting of 1 of each 9/16",11/16",13/16",15/16",      |
| JEICLSETI5  | 1-1/16" long series Turbo Steel cutters plus pilot pin in a plastic case  |