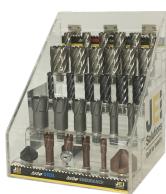

#### **Cutter Counter Display Case**

| PART NUMBER | DESCRIPTION                                                                  |
|-------------|------------------------------------------------------------------------------|
|             | Lockable counter cutter display case. Holds 30 cutters (19 mm shank)         |
| JEI-CDS     | Note: Photo for display purpose only, cutters not included. For full display |
|             | including cutters, contact your local JEI representative.                    |