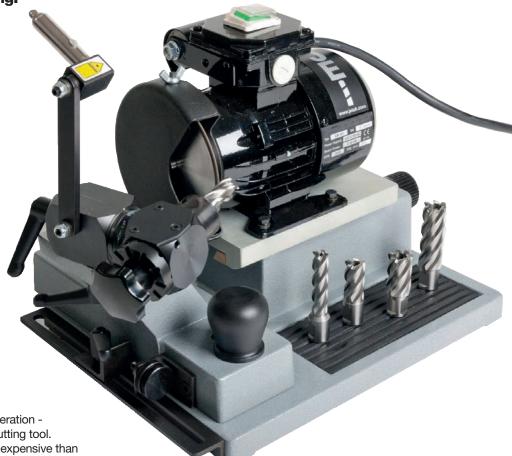

## Regrinding Machine Part no' JEI-GRN1 / 240 V

A simple, easy to use machine, specifically designed for one purpose - regrinding annular cutting tools. Saves time and money in carrying out an effective cutter regrind, particularly if the customer is in urgent need of continued production drilling.

For use with JEI Turbo Steel or other Brands of HSS annular cutters, with a 19 mm Shank. Will regrind cutters from 12 mm diameter to 50 mm diameter in cutting depths of 1" (25 mm) and 2" (50 mm).

## Features / Benefits:

- Simple set up and operation -Easy positioning of cutting tool.
- Economical far less expensive than heavier equipment.
- Lightweight and portable ideal for site work, or a small workshop.
- Diamond wheel creates a sharp, clean new cutting edge.
- Easy angle adjustment simple alignment to original angle geometry.
- Laser guided cutter alignment ensuring correct positioning of cutting edge to the wheel.
- Additional gullet reforming wheel supplied extending the life of the annular cutter.
- Will re-sharpen cutters from 12 mm diameter to 50 mm. Diameter in cutting depths of 25 mm and 50 mm.
- Supplied with full range of index plates to cover most cutter diameters / no. of teeth (HSS type only)