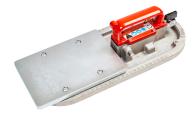

## **Vac Pad**

The Vac Pad enables magnetic drilling machines to effectively operate on non-ferrous material, providing the ability to convert a magnetic drilling machine to cut on non-magnetic or thin surfaces.

- Requires compressed air pressure (maximum 120 PSI).
- 2 sizes available to cover the complete JEI range of magnetic drilling machines.
- New larger version (JEIVPAD-L) also allows smaller machines to drill in multiple positions without moving fixture.

| PART NUMBER | DESCRIPTION         | MAGNETIC BASE<br>FOOTPRINT | FITTING  |
|-------------|---------------------|----------------------------|----------|
| JEIVPAD     | Vacuum Pad Standard | 200 mm x 135 mm            | 1/4" BSP |
| JEIVPAD-L   | Vacuum Pad Large    | 300 mm x 250 mm            | 1/4" BSP |

### Vac Pad, Small Version

Vac Pad, Large Version

With HM140T