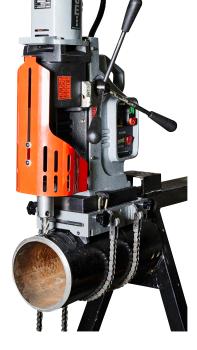

# **Pipe Attachment Kits**

A handy solution which allows most models of MagBeast® magnetic drilling machines to cut holes in pipe and tube sections.

Features a chain clamping system to secure the machine into a safe drilling location. Four versions are available, with a minimum pipe diameter of 80 mm.

#### **Chain Bases**

| PART NUMBER | SUITS MODELS      | MIN/MAX PIPE Ø<br>(AS SUPPLIED) |
|-------------|-------------------|---------------------------------|
| JEICB-S     | MiniBeast ,HM40 * | 80 / 250 mm                     |
| JEICB-M     | HM50, HM50T*      | 80 / 250 mm                     |
| JEICB-L     | MagBeast 4**      | 150 / 500mm                     |
| JEICB-XL    | HM100, HM100T**   | 150 / 500mm                     |

#### **Extra Chain**

To increase diameter of pipe capability.

- \*1 x length required for JEICB-S, JEICB-M
- \*\*2 x lengths required for JEICB-L, JEICB-XL

| PART NUMBER | CHAIN LENGTH / EXTRA DIAMETER Ø |  |
|-------------|---------------------------------|--|
| JEICB-18    | 1700 mm / 500 mm Ø              |  |