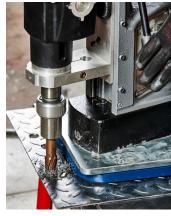

## **Vac Pad**

The Vac Pad enables magnetic drilling machines to effectively operate on non-ferrous material, providing the ability to convert a magnetic drilling machine to cut on non-magnetic or thin surfaces.

- Requires compressed air pressure (maximum 120 PSI).
- 2 sizes available to cover the complete JEI range of magnetic drilling machines.
- New larger version (JEIVPAD-L) also allows smaller machines to drill in multiple positions without moving fixture.

Ideal for checker plate flooring