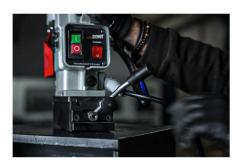

A key feature of this machine is its switchable holding force, which enables easy and precise positioning of the drill. By partially engaging the magnetic base, users can adjust the drill's position with accuracy, enhancing the efficiency and effectiveness of the drilling process.