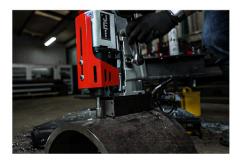

A key feature of this machine is its switchable holding force, which enables easy and precise positioning of the drill. By partially engaging the magnetic base, users can adjust the drill's position with accuracy, enhancing the efficiency and effectiveness of the drilling process.