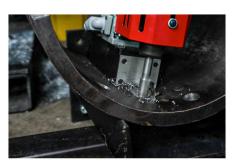

This drill is designed to accommodate various material shapes, including convex surfaces with a minimum diameter of 80 mm and concave surfaces with a minimum diameter of 1000 mm. Its versatility allows users to easily tackle a wide range of drilling tasks, making it a practical choice for diverse applications.