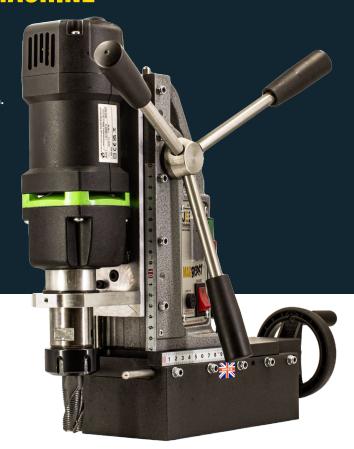

# MAGBEAST® MAGBEAST® MAGBEAST® PORTABLE MAGNETIC MILLING MA

The Magslot" 20X by JEI is a unique, cutting-edge, compact, and lightweight tool that allows you to easily create slots and elongate holes in steel. Weighing in at only 20kg means it is portable and can be taken to the workpiece, magnetised into position, and used quickly and efficiently to make light work of difficult tasks. Get your hands on the Magslot" 20X today and experience the power of a tool that truly delivers.

- Horizonal single axis feed, allowing 90mm of milling travel per operation.
   With patented slide rails to ensure minimal vibration and steady cut.
- Weighs only 20kg.

Portable and convenient to bring to the workpiece in any position.

- Integrally fixed Milling Collet Chuck (size ER32).
   Conveniently accepts end mills between M3-M20 Ø.
- Optional additional 19mm shank annular broach cutter holder.

  Converts machine to a magnetic drill to cut round holes up to 40mm Ø.
- Lockable downward motor slide.
   Fixes the milling tool to desired depth.