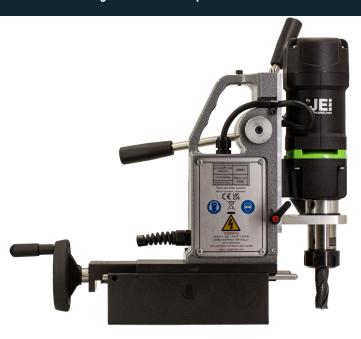

# MAGBEAST® MAGBEAST® MAGBEAST® PORTABLE MAGNETIC MILLING MA

The Magslot" 20X by JEI is a unique, cutting-edge, compact, and lightweight tool that allows you to easily create slots and elongate holes in steel. Weighing in at only 20kg means it is portable and can be taken to the workpiece, magnetised into position, and used quickly and efficiently to make light work of difficult tasks. Get your hands on the Magslot" 20X today and experience the power of a tool that truly delivers.

- Horizonal single axis feed, allowing 90mm of milling travel per operation.
   With patented slide rails to ensure minimal vibration and steady cut.
- Weighs only 20kg.

Portable and convenient to bring to the workpiece in any position.

- Integrally fixed Milling Collet Chuck (size ER32).
   Conveniently accepts end mills between M3-M20 Ø.
- Optional additional 19mm shank annular broach cutter holder.

  Converts machine to a magnetic drill to cut round holes up to 40mm Ø.
- Lockable downward motor slide.
   Fixes the milling tool to desired depth.