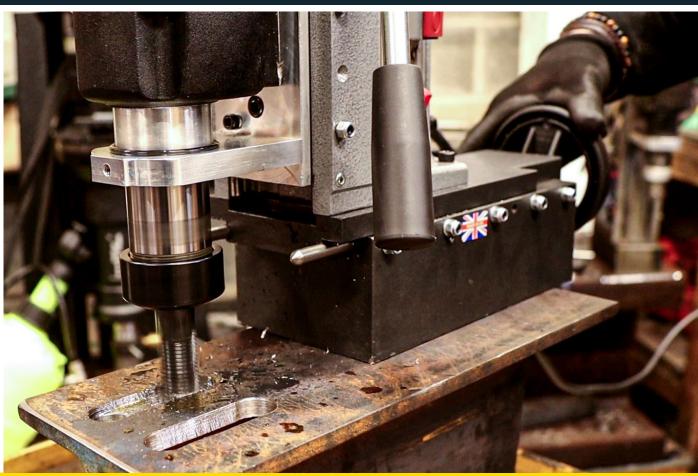

- Horizonal single axis feed, allowing 90mm of milling travel per operation.
   With patented slide rails to ensure minimal vibration and steady cut.
- Weighs only 20kg.

Portable and convenient to bring to the workpiece in any position.

- Integrally fixed Milling Collet Chuck (size ER32).
   Conveniently accepts end mills between M3-M20 Ø.
- Optional additional 19mm shank annular broach cutter holder.

  Converts machine to a magnetic drill to cut round holes up to 40mm Ø.
- Lockable downward motor slide.
   Fixes the milling tool to desired depth.