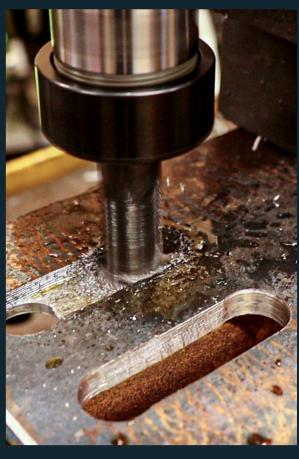

- Horizonal single axis feed, allowing 90mm of milling travel per operation.
   With patented slide rails to ensure minimal vibration and steady cut.
- Weighs only 20kg.

Portable and convenient to bring to the workpiece in any position.

- Integrally fixed Milling Collet Chuck (size ER32).
   Conveniently accepts end mills between M3-M20 Ø.
- Optional additional 19mm shank annular broach cutter holder.

  Converts machine to a magnetic drill to cut round holes up to 40mm Ø.
- Lockable downward motor slide.
   Fixes the milling tool to desired depth.