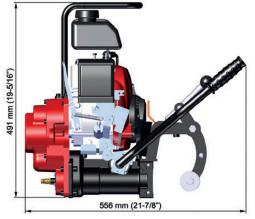

# RAIBEAST® RDP-36

Solutions
Built for Industry

A VERY POWERFUL COMPACT AND LIGHT WEIGHT MACHINE EQUIPPED WITH PETROL HONDA 4-STROKE ENGINE FOR DRILLING IN RAILS.

Core drill: max 36 mm (1-7/16")

Twist drill: max 16 mm(5/8") with Weldon Shank 19mm (3/4")

Depth of cut: up to 30 mm (1-3/16")

Stroke: 39 mm (1-1/2")

Speed: 225 rpm

**Motor Power: 1500 W** 

Weight: 18.5 kg (40.8 lbs)

Fast positioning, quick clamping and instant unlocking mechanisms make it easy to use and safe device.

| RDP-36 TECHNICAL SPECIFICATION |                            |
|--------------------------------|----------------------------|
| Spindle                        | - Arbor 19 mm; 3/4" Weldon |
| Tool Holder                    |                            |
| Max milling capacity           | Ø 36 mm (1 7/16")          |
| Max drilling capacity          | Ø 16 mm (5/8")             |
| Stroke                         | 39 mm (1 1/2")             |
| Max depth of cut               | 30 mm (1 3/16")            |
| Motor type                     | 4-stroke petrol engine     |
| Power consumption              | 1500 W                     |
| Motor Power                    | 1500 W                     |
| Speeds                         | 225 rpm                    |
| Weight                         | 18.5 kg (40.8 lbs)         |
| Product Code                   | DRILL-RAIL/P               |