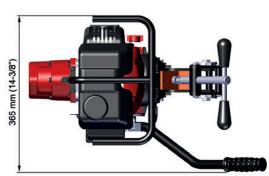

Depth of cut: up to 30 mm (1-3/16")

Stroke: 39 mm (1-1/2")

Speed: 225 rpm

**Motor Power: 1500 W** 

Weight: 18.5 kg (40.8 lbs)

Fast positioning, quick clamping and instant unlocking mechanisms make it easy to use and safe device.

| RDP-36 TECHNICAL SPECIFICATION |                            |
|--------------------------------|----------------------------|
| Spindle                        | - Arbor 19 mm; 3/4" Weldon |
| Tool Holder                    |                            |
| Max milling capacity           | Ø 36 mm (1 7/16")          |
| Max drilling capacity          | Ø 16 mm (5/8")             |
| Stroke                         | 39 mm (1 1/2")             |
| Max depth of cut               | 30 mm (1 3/16")            |
| Motor type                     | 4-stroke petrol engine     |
| Power consumption              | 1500 W                     |
| Motor Power                    | 1500 W                     |
| Speeds                         | 225 rpm                    |
| Weight                         | 18.5 kg (40.8 lbs)         |
| Product Code                   | DRILL-RAIL/P               |