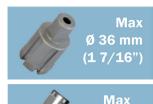

# RAIBEAST® RDP-36

Solutions
Built for Industry

A VERY POWERFUL COMPACT AND LIGHT WEIGHT MACHINE EQUIPPED WITH PETROL HONDA 4-STROKE ENGINE FOR DRILLING IN RAILS.

Core drill: max 36 mm (1-7/16")

Twist drill: max 16 mm(5/8") with Weldon Shank 19mm (3/4")

| RDP-36 TECHNICAL SPECIFICATION |                            |
|--------------------------------|----------------------------|
| Spindle                        | - Arbor 19 mm; 3/4" Weldon |
| Tool Holder                    |                            |
| Max milling capacity           | Ø 36 mm (1 7/16")          |
| Max drilling capacity          | Ø 16 mm (5/8")             |
| Stroke                         | 39 mm (1 1/2")             |
| Max depth of cut               | 30 mm (1 3/16")            |
| Motor type                     | 4-stroke petrol engine     |
| Power consumption              | 1500 W                     |
| Motor Power                    | 1500 W                     |
| Speeds                         | 225 rpm                    |
| Weight                         | 18.5 kg (40.8 lbs)         |
| Product Code                   | DRILL-RAIL/P               |