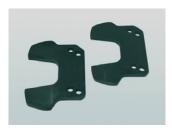

RDP-36 enables drilling in rails of any standard by means of 2pcs of optional rail profile templates and 1pcs of hole centre positioner, to be chosen by customers from a comprehensive range of auxiliary accessories dedicated to a variety of types of rails.

## RAIL PROFILE TEMPLATES AND HOLE CENTRE POSITIONER ARE TO BE ORDERED, SEPARATELY.

Upon customer's request any rail profile templates and hole centre positioners are subject to manufacture to meet any required rail standard.

#### **RAIL PROFILE TEMPLATES:**

UIC54 Template RAIL-TEMPUIC54
UIC60 Template RAIL-TEMPUIC60
P50 Template RAIL-TEMPP50
P65 Template RAIL-TEMPP65
S49 Template RAIL-TEMPS49

#### **HOLE CENTRE POSITIONERS:**

UIC54 Positioner RAIL-POSUIC54
UIC60 Positioner RAIL-POSUIC60
P50 Positioner RAIL-POSP50
P65 Positioner RAIL-POSP65
S49 Positioner RAIL-POSS49