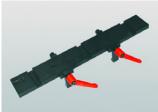

RDP-36 enables drilling in rails of any standard by means of 2pcs of optional rail profile templates and 1pcs of hole centre positioner, to be chosen by customers from a comprehensive range of auxiliary accessories dedicated to a variety of types of rails.

## RAIL PROFILE TEMPLATES AND HOLE CENTRE POSITIONER ARE TO BE ORDERED, SEPARATELY.

Upon customer's request any rail profile templates and hole centre positioners are subject to manufacture to meet any required rail standard.