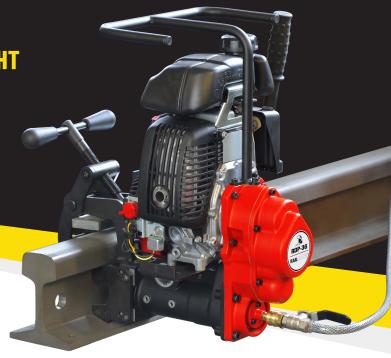

# RAIBEAST® RDP-36

Solutions
Built for Industry

A VERY POWERFUL COMPACT AND LIGHT WEIGHT MACHINE EQUIPPED WITH PETROL HONDA 4-STROKE ENGINE FOR DRILLING IN RAILS.

Core drill: max 36 mm (1-7/16")

Twist drill: max 16 mm(5/8") with Weldon Shank 19mm (3/4")

Depth of cut: up to 30 mm (1-3/16")

Stroke: 39 mm (1-1/2")

Speed: 225 rpm

**Motor Power: 1500 W** 

Weight: 18.5 kg (40.8 lbs)

Fast positioning, quick clamping and instant unlocking mechanisms make it easy to use and safe device.

| RDP-36 TECHNICAL SPECIFICATION |                            |
|--------------------------------|----------------------------|
| Spindle                        | - Arbor 19 mm; 3/4" Weldon |
| Tool Holder                    |                            |
| Max milling capacity           | Ø 36 mm (1 7/16")          |
| Max drilling capacity          | Ø 16 mm (5/8")             |
| Stroke                         | 39 mm (1 1/2")             |
| Max depth of cut               | 30 mm (1 3/16")            |
| Motor type                     | 4-stroke petrol engine     |
| Power consumption              | 1500 W                     |
| Motor Power                    | 1500 W                     |
| Speeds                         | 225 rpm                    |
| Weight                         | 18.5 kg (40.8 lbs)         |
| Product Code                   | DRILL-RAIL/P               |