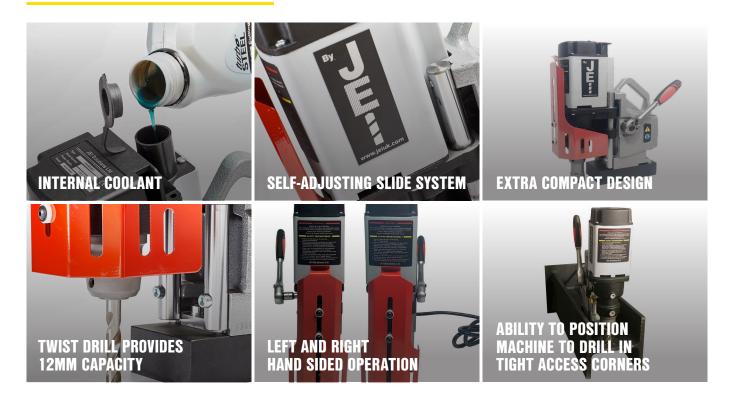

# MINBEAST<sup>M</sup> RT

A COMPACT AND POWERFUL MAGNETIC DRILLING MACHINE WITH A RATCHET HANDLE SYSTEM, DESIGNED TO ENABLE SIMPLER DRILLING.

minBEAST

- Extra compact operation only 110 mm\* wide providing the ability to use the machine in close corners of beams and upstands. \*width without ratchet extension (provided but not necessary with most applications).
- Fast & convenient left or right hand sided lever operation. No tools required to remove pinion or handles, simply remove ratchet and change sides.
- ✓ Internal coolant reservoir ensuring maximum cutter life.
- Self correcting slide rails for maintenance free operation.
- Light-weight only 10kg.
- Hidden motor cable for added protection.

#### THE MINIBEAST™ RT OFFERS AN EVEN MORE COMPACT OPTION TO JEI'S FLAGSHIP MINIBEAST™ MAGNETIC DRILLING MACHINE. WITH THE USE OF A RATCHET HANDLE SYSTEM, THE MACHINE CAN OPERATE IN MORE RESTRICTED SPACES.

## WHY THE MINIBEAST™ RT?