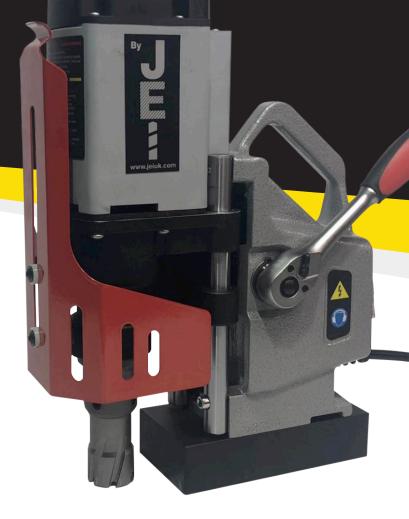

# MINBEAST<sup>M</sup> RT

A COMPACT AND POWERFUL MAGNETIC DRILLING MACHINE WITH A RATCHET HANDLE SYSTEM, DESIGNED TO ENABLE SIMPLER DRILLING.

minBEAST

- Extra compact operation only 110 mm\* wide providing the ability to use the machine in close corners of beams and upstands. \*width without ratchet extension (provided but not necessary with most applications).
- Fast & convenient left or right hand sided lever operation. No tools required to remove pinion or handles, simply remove ratchet and change sides.
- ✓ Internal coolant reservoir ensuring maximum cutter life.
- Self correcting slide rails for maintenance free operation.
- Light-weight only 10kg.
- Hidden motor cable for added protection.

#### THE MINIBEAST™ RT OFFERS AN EVEN MORE COMPACT OPTION TO JEI'S FLAGSHIP MINIBEAST™ MAGNETIC DRILLING MACHINE. WITH THE USE OF A RATCHET HANDLE SYSTEM, THE MACHINE CAN OPERATE IN MORE RESTRICTED SPACES.