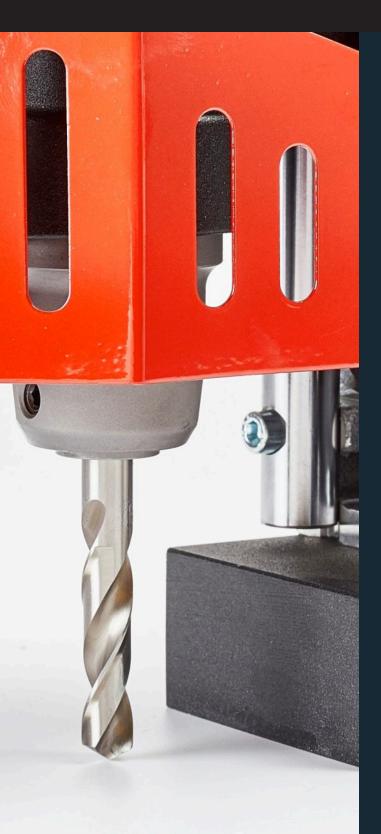

#### MAXIMISE THE PERFORMANCE OF YOUR MINIBEAST™ RT WITH OUR TURBO™ TOUGH TCT CUTTER RANGE

Our cutters and tools are designed to be long-lasting, withstanding vigorous usage without compromising on performance or precision.

## MINIBEAST<sup>™</sup> RT SPECIFICATIONS

Model: MiniBeast<sup>™</sup> RT

Weight: 10 kg

Cutter Capacity: 35mm Ø x 2" depth of cut

Twist Drill Capacity: 12 mm with optional Turbo™ twist drills

Motor: 1010 watts