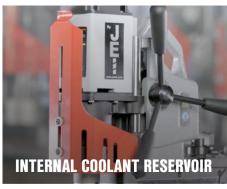

## MINIBEAST SAFE-BASE<sup>TM</sup>

FEATURES A PERMANENT MAGNETIC BASE THAT REMAINS ATTACHED IN THE EVENT OF A POWER FAILURE.

- Seperate permanent deadlift magnet
   requiring no electric power.
- ✓ Produces holes up to 35mm diameter.
- Compact size and weight ideal for site work.
- Self correcting slide rails for maintenance free operation.
- Internal coolant reservoir ensuring maximum cutter life.
- ✓ Light-weight only 15 kg.
- ✓ Hidden motor cable for added protection.