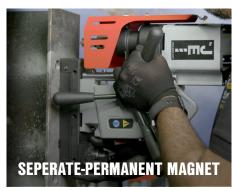

## MINIBEAST SAFE-BASE<sup>TM</sup>

FEATURES A PERMANENT MAGNETIC BASE THAT REMAINS ATTACHED IN THE EVENT OF A POWER FAILURE.

- Seperate permanent deadlift magnet
   requiring no electric power.
- ✓ Produces holes up to 35mm diameter.
- Compact size and weight ideal for site work.
- Self correcting slide rails for maintenance free operation.
- Internal coolant reservoir ensuring maximum cutter life.
- ✓ Light-weight only 15 kg.
- ✓ Hidden motor cable for added protection.

THE MINIBEAST SAFE-BASE™ BY JEI IS A COMPACT AND DURABLE MAGNETIC DRILLING MACHINE FEATURING A PERMANENT MAGNETIC BASE, WHICH WILL REMAIN ATTACHED TO THE STEEL PLATE IN THE EVENT OF A POWER FAILURE, PROTECTING THE MACHINE AND OPERATOR.