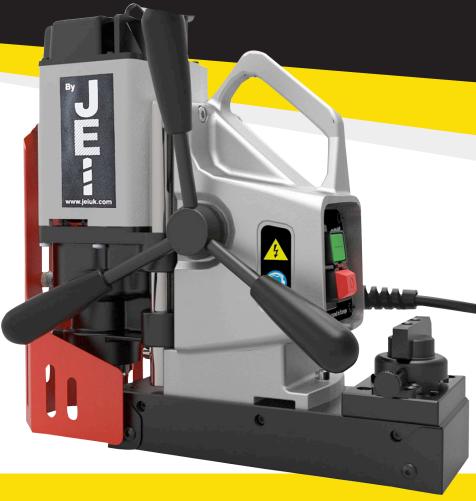

THE MINIBEAST SAFE-BASE™ BY JEI IS A COMPACT AND DURABLE MAGNETIC DRILLING MACHINE FEATURING A PERMANENT MAGNETIC BASE, WHICH WILL REMAIN ATTACHED TO THE STEEL PLATE IN THE EVENT OF A POWER FAILURE, PROTECTING THE MACHINE AND OPERATOR.

## MINIBEAST SAFE-BASE™ SPECIFICATIONS

Model: MiniBeast Safe-base™

Weight: 15 kg

Max Stroke: 70 mm

Cutter Capacity: 35 mm Ø x 35 mm Depth

Height min/max: 320 / 390 mm

Length x Width: 325 x 185 mm

Magnetic Base L x W: 245 x 215 mm