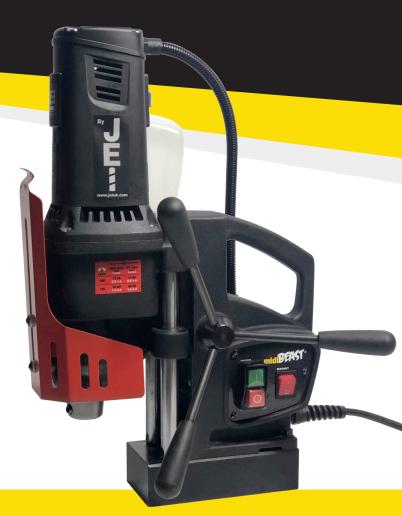

# MDBEAST<sup>™</sup>

#### A RUGGED PERFORMER, DESIGNED FOR INTENSIVE DRILLING APPLICATIONS.

The MiniBeast<sup>™</sup> has got a big brother. Designed to lessen the load on smaller magnetic drilling machines, to make sure heavier drilling applications which require larger holes can be completed in time and without machine overload.

- ✓ 1600 W powerful motor with heavy duty 2 speed gearbox.
- ✓ Self aligning slide rails for maintenance free operation.
- Rigid casting designed to withstand downwards drilling force, prolonging the cutter life.
- ✓ Large capacity coolant container, for more holes without re-fill.
- Hidden motor cable for added protection.
- Machine includes: plastic carrying case, cooling system, 3 x spoke handles, safety strap, 4 mm T handle wrench and operator's manual.

## MIDIBEAST<sup>TM</sup> SPECIFICATIONS

Model: MIDIBEAST™

| Weight: 17 kg                                                  |
|----------------------------------------------------------------|
| Cutter Capacity: 65mm Ø x 3" depth of cut                      |
| Twist Drill Capacity: 12 mm with optional Turbo™ twist drills  |
| Motor: 1600 watts                                              |
| Height Min/Max: 420 / 511                                      |
| Length: 350 mm                                                 |
| Width: 215 mm (with spoke handles)                             |
| RPM: 2 Fixed Speed (loaded 160/390 RPM)                        |
| Magnetic Base Dimensions: 180 mm x 90 mm                       |
| Magnet Deadlift (on 25mm plate): 1122 kg on 1" Plate (11000 N) |
| Noise Level: < 100dB                                           |
| Vibration Level: < 2.5 m/s2                                    |
| Voltage / Part Number: 110 V - DRILL-MBD1 240 V - DRILL-MBD2   |
| Shipping Weight: 22 kg                                         |
| Shipping Dimensions: 680 mm x 460 mm x 170 mm                  |