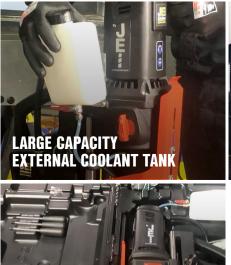

- ✓ 1600 W powerful motor with heavy duty 2 speed gearbox.
- ✓ Self aligning slide rails for maintenance free operation.
- Rigid casting designed to withstand downwards drilling force, prolonging the cutter life.
- ✓ Large capacity coolant container, for more holes without re-fill.
- Hidden motor cable for added protection.
- Machine includes: plastic carrying case, cooling system, 3 x spoke handles, safety strap, 4 mm T handle wrench and operator's manual.