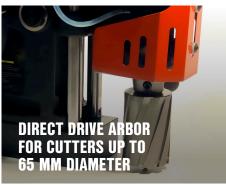

#### DESIGNED SPECIFICALLY FOR USE WITH EITHER TCT OR HSS ANNULAR BROACHING CUTTERS UP TO 65 MM DIAMETER WITH A DIRECT FEED 19 MM (3/4") SHANK DRIVE, TO INCREASE THE STABILITY OF THE CUTTING PROCESS, REDUCE RUN OUT AND EXTEND TOOLING LIFE.