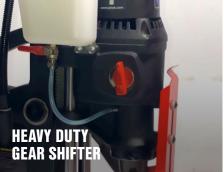

- ✓ 1600 W powerful motor with heavy duty 2 speed gearbox.
- ✓ Self aligning slide rails for maintenance free operation.
- Rigid casting designed to withstand downwards drilling force, prolonging the cutter life.
- ✓ Large capacity coolant container, for more holes without re-fill.
- Hidden motor cable for added protection.
- Machine includes: plastic carrying case, cooling system, 3 x spoke handles, safety strap, 4 mm T handle wrench and operator's manual.