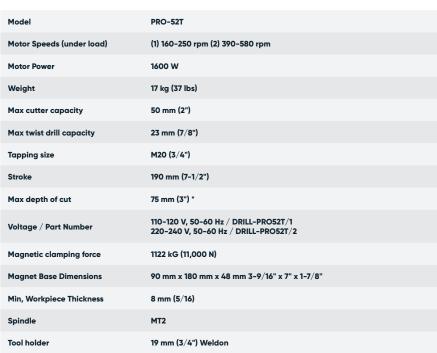

up to 50mm (2") and twist drill capacity up to 23 mm (7/8"). Forward & reverse work modes allow thread cutting up to M20 with a new tapping system.

- ✓ 1600w powerful motor.
- Intelligent speed control system.
- Both overload and overheat protection.
- ✓ Heavy-duty 2-speed gearbox.
- ✓ Tilt sensor.
- 360-degree visual monitoring system.
- ✓ Large coolant container.



Part no' DRILL-PRO52T/1 ½ 110 V Part no' DRILL-PRO52T/2 ½ 240 V



0

0

Tapping through holes up to M20.

0

RK|C€



Tapping blind holes up to M20.



Counterclockwise (CCW) rotation. User-friendly control of tapping tool release.



Annular cutter capacity up to 50 mm (2") Max depth up to 75 mm (3").



Twist drill capacity up to 23 mm (7/8") Max stroke up to 190 mm (7-1/2").

## MagBeast® Premium PRO-52T SPECIFICATIONS