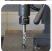

## HEAVY-DUTY, TAPPING AND DRILLING MACHINE, 2MT

The PRO-52T is suitable for hole cutting and tapping applications with a powerful 1600w variable speed motor enabling drilling capacity up to 50mm (2") and twist drill capacity up to 23 mm (7/8"). Forward & reverse work modes allow thread cutting up to M20 with a new tapping system.

Annular cutter capacity up to 50 mm (2") Max depth up to 75 mm (3").

Twist drill capacity up to 23 mm (7/8") Max stroke up to 190 mm (7-1/2").