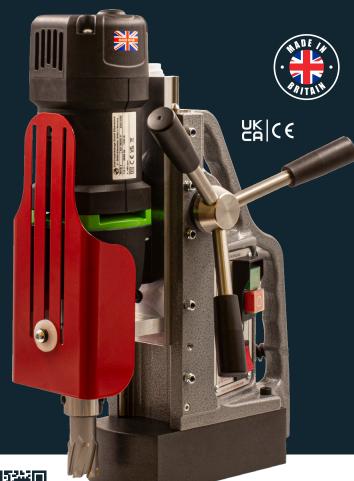

## MAGDERST WITH WI

Rely on the expert capabilities of the MagBeast® HM40EX. Featuring extra long drill travel, ideal for 110 mm long cutters, and a 40mm diameter cutting capacity.

Powerful 1100 W motor – enabling 40 mm cutter capacity.

170mm total drill travel enables facility to use extra long cutters up to 110mm in length.

Weighs only 11.5 kg with a 40 mm cutter capacity, unrivalled weight to cutting capacity ratio.

Easily adapted to use with additional chuck and adaptor kit to accept twist drills up to 13 mm. (part no - JEICA-13MM/19)