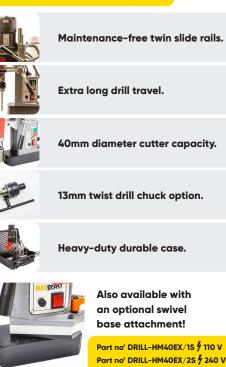

## MAGDERST WITH WI

Rely on the expert capabilities of the MagBeast® HM40EX. Featuring extra long drill travel, ideal for 110 mm long cutters, and a 40mm diameter cutting capacity.

Powerful 1100 W motor – enabling 40 mm cutter capacity.

170mm total drill travel enables facility to use extra long cutters up to 110mm in length.

Weighs only 11.5 kg with a 40 mm cutter capacity, unrivalled weight to cutting capacity ratio.

Easily adapted to use with additional chuck and adaptor kit to accept twist drills up to 13 mm. (part no - JEICA-13MM/19)