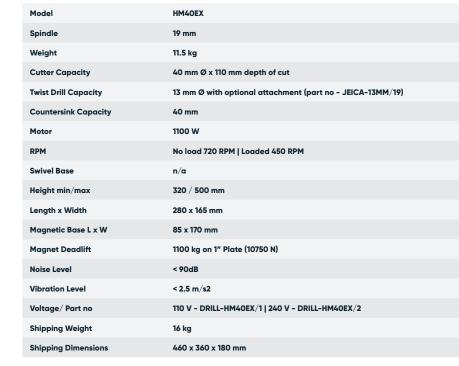

## MagBeast<sup>®</sup> HM40EX SPECIFICATIONS

Part no' DRILL-HM40EX/1 ½ 110 V Part no' DRILL-HM40EX/2 ½ 240 V