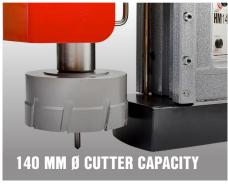

## MAGBEAST® HM140T

A DURABLE, HEAVY DUTY 4
MORSE TAPER POWERHOUSE
DESIGNED FOR MANY
HOLEMAKING APPLICATIONS.

- ✓ Heavy duty 2300 watt, variable speed motor enables larger cutting capacity.
- ✓ Weighs only 35kg a one man job to position and operate machine.
- √ 140mm cutter capacity unrivalled weight to cutting capacity ratio.
- 300mm total drill travel facility for extra long cutting depth and stroke.
- Maintenance friendly twin slide rails no wearing parts and adjustment free operation.
- ✓ Integral forward/reverse operation Ability to tap pre-drilled holes upto M44.
- Built in soft start Motor switch Provides protection to motor when tapping.
- Complete with robust carrying case with wheels easy movement to site.

## MAGBEAST® HM140T SPECIFICATIONS

Model: HM140T

Weight: 35kg

Cutter Capacity: 140mm Ø

Twist Drill Capacity: 19 mm with 4MT Chuck ~ 50 mm with 4 MT Twist Drill

Countersink Capacity: 80 mm

Reaming Capacity: 47 mm