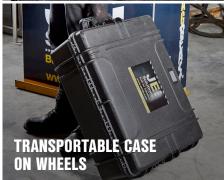

## MAGBEAST® HM140T

A DURABLE, HEAVY DUTY 4
MORSE TAPER POWERHOUSE
DESIGNED FOR MANY
HOLEMAKING APPLICATIONS.

- ✓ Heavy duty 2300 watt, variable speed motor enables larger cutting capacity.
- ✓ Weighs only 35kg a one man job to position and operate machine.
- √ 140mm cutter capacity unrivalled weight to cutting capacity ratio.
- 300mm total drill travel facility for extra long cutting depth and stroke.
- Maintenance friendly twin slide rails no wearing parts and adjustment free operation.
- ✓ Integral forward/reverse operation Ability to tap pre-drilled holes upto M44.
- Built in soft start Motor switch Provides protection to motor when tapping.
- Complete with robust carrying case with wheels easy movement to site.