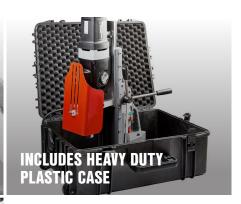

## MAGBEAST® HM140T

A DURABLE, HEAVY DUTY 4
MORSE TAPER POWERHOUSE
DESIGNED FOR MANY
HOLEMAKING APPLICATIONS.

- ✓ Heavy duty 2300 watt, variable speed motor enables larger cutting capacity.
- ✓ Weighs only 35kg a one man job to position and operate machine.
- √ 140mm cutter capacity unrivalled weight to cutting capacity ratio.
- 300mm total drill travel facility for extra long cutting depth and stroke.
- Maintenance friendly twin slide rails no wearing parts and adjustment free operation.
- ✓ Integral forward/reverse operation Ability to tap pre-drilled holes upto M44.
- Built in soft start Motor switch Provides protection to motor when tapping.
- Complete with robust carrying case with wheels easy movement to site.