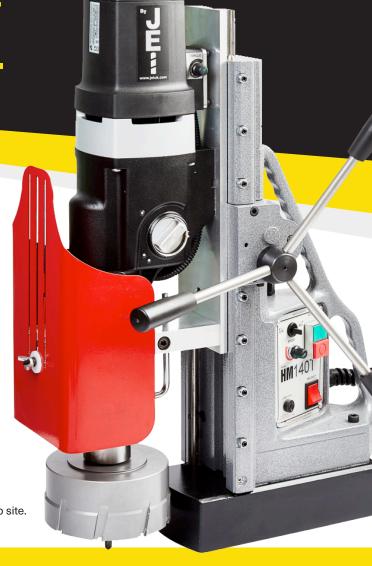

## MAGBEAST® HM140T

A DURABLE, HEAVY DUTY 4
MORSE TAPER POWERHOUSE
DESIGNED FOR MANY
HOLEMAKING APPLICATIONS.

- ✓ Heavy duty 2300 watt, variable speed motor enables larger cutting capacity.
- ✓ Weighs only 35kg a one man job to position and operate machine.
- √ 140mm cutter capacity unrivalled weight to cutting capacity ratio.
- 300mm total drill travel facility for extra long cutting depth and stroke.
- Maintenance friendly twin slide rails no wearing parts and adjustment free operation.
- ✓ Integral forward/reverse operation Ability to tap pre-drilled holes upto M44.
- Built in soft start Motor switch Provides protection to motor when tapping.
- Complete with robust carrying case with wheels easy movement to site.

WITH BUILT IN FORWARD/REVERSE AND VARIABLE SPEED, THE HM140T HAS THE ABILITY TO TAP/THREAD PRE-DRILLED HOLES UP TO M44. WEIGHING ONLY 35KGS, THIS MACHINE HAS AN UNRIVALLED WEIGHT TO CAPACITY RATIO FOR A MACHINE OF ITS SIZE AND CAN BE LIFTED INTO POSITION BY ONE OPERATOR.