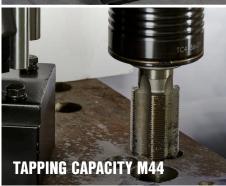

## MAGBEAST® HM140T

A DURABLE, HEAVY DUTY 4
MORSE TAPER POWERHOUSE
DESIGNED FOR MANY
HOLEMAKING APPLICATIONS.

- ✓ Heavy duty 2300 watt, variable speed motor enables larger cutting capacity.
- ✓ Weighs only 35kg a one man job to position and operate machine.
- √ 140mm cutter capacity unrivalled weight to cutting capacity ratio.
- 300mm total drill travel facility for extra long cutting depth and stroke.
- Maintenance friendly twin slide rails no wearing parts and adjustment free operation.
- ✓ Integral forward/reverse operation Ability to tap pre-drilled holes upto M44.
- Built in soft start Motor switch Provides protection to motor when tapping.
- Complete with robust carrying case with wheels easy movement to site.

WITH BUILT IN FORWARD/REVERSE AND VARIABLE SPEED, THE HM140T HAS THE ABILITY TO TAP/THREAD PRE-DRILLED HOLES UP TO M44. WEIGHING ONLY 35KGS, THIS MACHINE HAS AN UNRIVALLED WEIGHT TO CAPACITY RATIO FOR A MACHINE OF ITS SIZE AND CAN BE LIFTED INTO POSITION BY ONE OPERATOR.