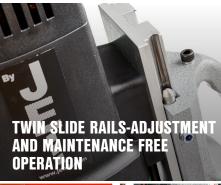

## MAGBEAST® HM140T

A DURABLE, HEAVY DUTY 4
MORSE TAPER POWERHOUSE
DESIGNED FOR MANY
HOLEMAKING APPLICATIONS.

- ✓ Heavy duty 2300 watt, variable speed motor enables larger cutting capacity.
- ✓ Weighs only 35kg a one man job to position and operate machine.
- √ 140mm cutter capacity unrivalled weight to cutting capacity ratio.
- 300mm total drill travel facility for extra long cutting depth and stroke.
- Maintenance friendly twin slide rails no wearing parts and adjustment free operation.
- ✓ Integral forward/reverse operation Ability to tap pre-drilled holes upto M44.
- Built in soft start Motor switch Provides protection to motor when tapping.
- Complete with robust carrying case with wheels easy movement to site.