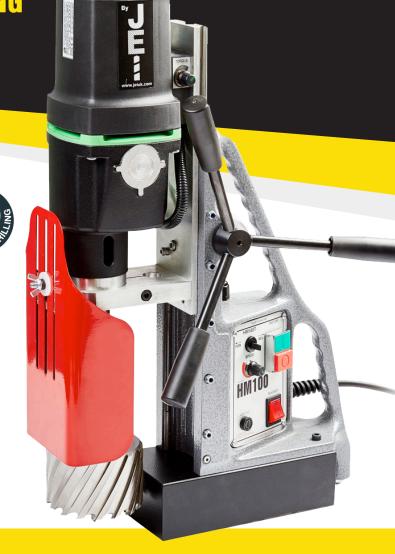

# MAGBEAST® HM100TS THE COMPLETE 3MT MODEL, CAPABLE OF CUTTING, REAMING,

- ✓ Heavy duty 1800w motor.
- ✓ 2 speed variable gearbox with reverse.
- ✓ 250mm total drill travel.
- ✓ Sleek, ergonomic design.
- ✓ Maintenance free twin slide rails.
- ✓ Fixed safety guard.
- ✓ Simple and effective control panel.
- ✓ Powerful electromagnetic base.
- ✓ Ideal for drilling holes close together without moving machine.
- ✓ Ideal for special project work.

#### CAPABLE OF CUTTING, REAMING, COUNTERBORING AND TAPPING HOLES, THE MAGBEAST® HM100TS IS THE PERFECT ALL-AROUND CHOICE FOR A VARIETY OF APPLICATIONS USING SIMPLE AND EFFICIENT ELECTRONIC CONTROLS.

### WHY THE MAGBEAST<sup>®</sup> HM100TS?