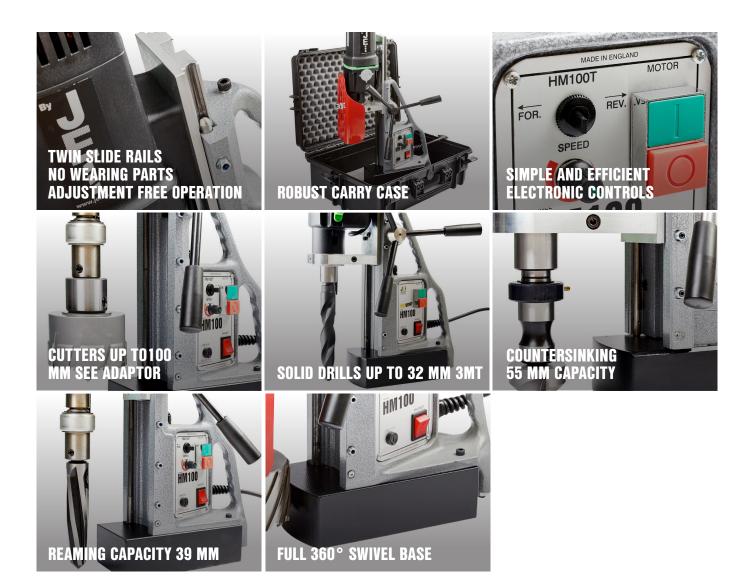

# MAGBEAST® HM100TS THE COMPLETE 3MT MODEL, CAPABLE OF CUTTING, REAMING,

- ✓ Heavy duty 1800w motor.
- ✓ 2 speed variable gearbox with reverse.
- ✓ 250mm total drill travel.
- ✓ Sleek, ergonomic design.
- ✓ Maintenance free twin slide rails.
- ✓ Fixed safety guard.
- ✓ Simple and effective control panel.
- ✓ Powerful electromagnetic base.
- ✓ Ideal for drilling holes close together without moving machine.
- ✓ Ideal for special project work.

#### CAPABLE OF CUTTING, REAMING, COUNTERBORING AND TAPPING HOLES, THE MAGBEAST® HM100TS IS THE PERFECT ALL-AROUND CHOICE FOR A VARIETY OF APPLICATIONS USING SIMPLE AND EFFICIENT ELECTRONIC CONTROLS.

## MAGBEAST® HM100TS SPECIFICATIONS

| Model: HM100TS                                                          |
|-------------------------------------------------------------------------|
| Spindle: MT3                                                            |
| Weight: 27 kg                                                           |
| Max Stroke: 250 mm                                                      |
| Cutter Capacity: 100 mm Ø x 6" depth of cut                             |
| Twist Drill Capacity: 19 mm with 3MT Chuck ~ 32 mm with 3MT Twist Drill |
| Countersink Capacity: 55 mm                                             |
| Tapping Capacity: M30                                                   |
| Reaming Capacity: 39 mm                                                 |
| <b>Motor:</b> 1800 W                                                    |
| RPM: 2 Variable Speeds (torque control) 60-140 / 200-470                |
| Swivel Base: 360 degree swivel base                                     |
| Height min/max: 480 / 700 mm                                            |
| Length x Width: 345 x 190 mm                                            |
| Magnetic Base L x W: 212 x 102 mm                                       |
| Magnet Deadlift: 2050 kg on 1" Plate (20100 N)                          |
| Noise Level: < 90dB                                                     |
| Vibration Level: < 2.5 m/s2                                             |
| Voltage/ Part no: 110 V – DRILL-HM100TS / 240 V – DRILL-HM100TS/2       |
| Shipping Weight: 32 kg                                                  |
| Shipping Dimensions: 571 x 450 x 250 mm                                 |