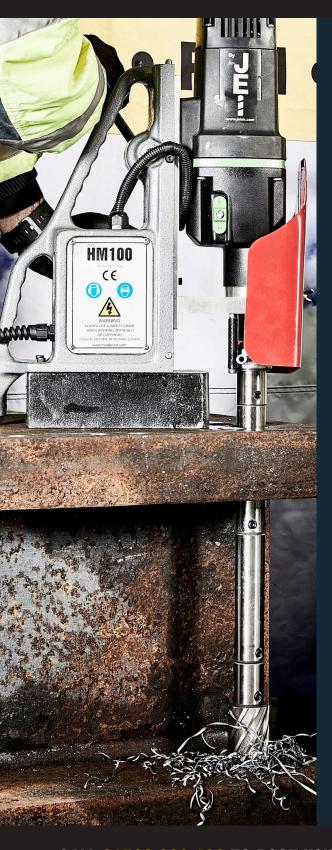

## MAGBEAST® HM100S

A DURABLE, HEAVY DUTY, 3 MORSE TAPER DRILLING MACHINE WITH SWIVEL BASE.

- ✓ Heavy duty 1700 W motor. Enables large cutting capacity.
- ✓ Weighs only 27.5 kg and 100 mm cutter capacity. Unrivalled weight to cutting capacity ratio.
- 4 speed gearbox. Ideal for a wide selection of cutting operations.
- √ 250 mm total drill travel. Facility to use 150 mm (6") long cutters.
- Maintenance friendly twin slide rails. No wearing parts and adjustment free operation.
- Ideal for drilling holes close together without moving machine.
- Ideal for special project work.

THE SUBSTANTIAL 1700 W MOTOR ON THE MAGBEAST® HM100S ENABLES A LARGE CUTTING CAPACITY AND 4-SPEED GEARBOX FOR THOSE DEMANDING PROJECTS.

ADJUSTMENT-FREE OPERATION AND NO WEARING PARTS.

CALL 01706 229 490 TO BOOK YOUR DEMONSTRATION NOW OR VISIT WWW.JEIUK.COM