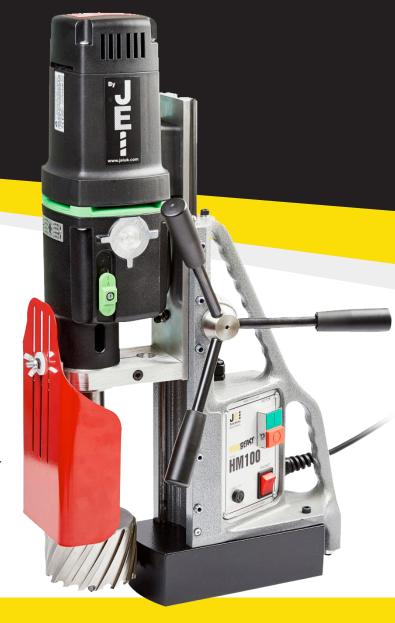

## MAGBEAST® HM100S

A DURABLE, HEAVY DUTY, 3 MORSE TAPER DRILLING MACHINE WITH SWIVEL BASE.

- ✓ Heavy duty 1700 W motor. Enables large cutting capacity.
- ✓ Weighs only 27.5 kg and 100 mm cutter capacity. Unrivalled weight to cutting capacity ratio.
- 4 speed gearbox. Ideal for a wide selection of cutting operations.
- √ 250 mm total drill travel. Facility to use 150 mm (6") long cutters.
- Maintenance friendly twin slide rails. No wearing parts and adjustment free operation.
- Ideal for drilling holes close together without moving machine.
- Ideal for special project work.

THE SUBSTANTIAL 1700 W MOTOR ON THE MAGBEAST® HM100S ENABLES A LARGE CUTTING CAPACITY AND 4-SPEED GEARBOX FOR THOSE DEMANDING PROJECTS.

ADJUSTMENT-FREE OPERATION AND NO WEARING PARTS.

CALL 01706 229 490 TO BOOK YOUR DEMONSTRATION NOW OR VISIT WWW.JEIUK.COM

## MAGBEAST® HM100S SPECIFICATIONS

Model: HM100S

Spindle: MT3

Arbor Bore: 19 mm

Weight: 27.5 kg

Max Stroke: 250 mm

Cutter Capacity: 100 mm Ø x 6" depth of cut

Twist Drill Capacity: 19 mm with 2MT Chuck / 32 mm with 3MT Twist Drill

Countersink Capacity: 55 mm

Reaming Capacity: 39 mm

**Motor:** 1700 W

RPM: 4 Fixed Speeds: No load 215/330/460/680 RPM

Loaded 110/175/245/385 RPM

Swivel Base: 360 degree swivel base

Height min/max: 480 / 700 mm

Length x Width: 345 x 190 mm

Magnetic Base L x W: 212 x 102 mm

Magnet Deadlift: 2050 kg on 1" Plate (20100 N)

Noise Level: < 90dB

Vibration Level: < 2.5 m/s2

Voltage/ Part no: 110 V - DRILL-HM100S / 240 V - DRILL-HM100S/2