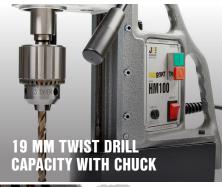

## MAGBEAST® HM100S SPECIFICATIONS

Model: HM100S

Spindle: MT3

Arbor Bore: 19 mm

Weight: 27.5 kg

Max Stroke: 250 mm

Cutter Capacity: 100 mm Ø x 6" depth of cut

Twist Drill Capacity: 19 mm with 2MT Chuck / 32 mm with 3MT Twist Drill