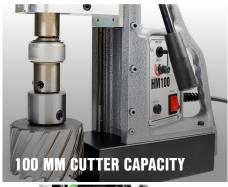

## MAGBEAST® HM100S SPECIFICATIONS

Model: HM100S

Spindle: MT3

Arbor Bore: 19 mm

Weight: 27.5 kg

Max Stroke: 250 mm

Cutter Capacity: 100 mm Ø x 6" depth of cut

Twist Drill Capacity: 19 mm with 2MT Chuck / 32 mm with 3MT Twist Drill