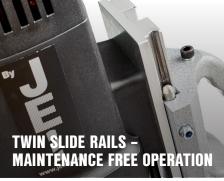

## MAGBEAST® HM100S

A DURABLE, HEAVY DUTY, 3 MORSE TAPER DRILLING MACHINE WITH SWIVEL BASE.

- ✓ Heavy duty 1700 W motor. Enables large cutting capacity.
- ✓ Weighs only 27.5 kg and 100 mm cutter capacity. Unrivalled weight to cutting capacity ratio.
- 4 speed gearbox. Ideal for a wide selection of cutting operations.
- √ 250 mm total drill travel. Facility to use 150 mm (6") long cutters.
- Maintenance friendly twin slide rails. No wearing parts and adjustment free operation.
- Ideal for drilling holes close together without moving machine.
- Ideal for special project work.

THE SUBSTANTIAL 1700 W MOTOR ON THE MAGBEAST® HM100S ENABLES A LARGE CUTTING CAPACITY AND 4-SPEED GEARBOX FOR THOSE DEMANDING PROJECTS.

ADJUSTMENT-FREE OPERATION AND NO WEARING PARTS.

CALL 01706 229 490 TO BOOK YOUR DEMONSTRATION NOW OR VISIT WWW.JEIUK.COM