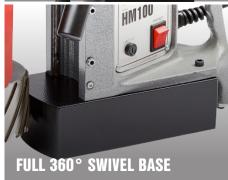

Countersink Capacity: 55 mm

Reaming Capacity: 39 mm

**Motor:** 1700 W

RPM: 4 Fixed Speeds: No load 215/330/460/680 RPM

Loaded 110/175/245/385 RPM

Swivel Base: 360 degree swivel base

Height min/max: 480 / 700 mm