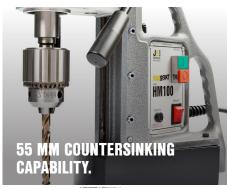

Countersink Capacity: 55 mm

Reaming Capacity: 39 mm

**Motor:** 1700 W

RPM: 4 Fixed Speeds: No load 215/330/460/680 RPM

Loaded 110/175/245/385 RPM

Swivel Base: 360 degree swivel base

Height min/max: 480 / 700 mm