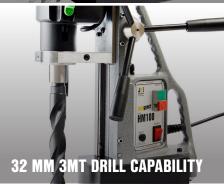

## MAGBEAST® HM100S SPECIFICATIONS

Model: HM100S

Spindle: MT3

Arbor Bore: 19 mm

Weight: 27.5 kg

Max Stroke: 250 mm

Cutter Capacity: 100 mm Ø x 6" depth of cut

Twist Drill Capacity: 19 mm with 2MT Chuck / 32 mm with 3MT Twist Drill