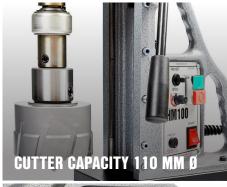

## MAGBEAST® 4 SPECIFICATIONS

Model: MagBeast® 4

Arbor Bore: 19 mm

Spindle: MT4

Weight: 31kg

Cutter Capacity: 110mm Ø

Twist Drill Capacity: 19 mm with 4MT Chuck ~ 47 mm with 4MT Twist Drill

Countersink Capacity: 60 mm