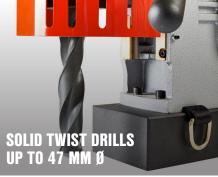

## MAGBEAST® 4 SPECIFICATIONS

Model: MagBeast® 4

Arbor Bore: 19 mm

Spindle: MT4

Weight: 31kg

Cutter Capacity: 110mm Ø

Twist Drill Capacity: 19 mm with 4MT Chuck ~ 47 mm with 4MT Twist Drill

Countersink Capacity: 60 mm