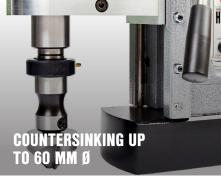

## MAGBEAST® 4 SPECIFICATIONS

Model: MagBeast® 4

Arbor Bore: 19 mm

Spindle: MT4

Weight: 31kg

Cutter Capacity: 110mm Ø

Twist Drill Capacity: 19 mm with 4MT Chuck ~ 47 mm with 4MT Twist Drill

Countersink Capacity: 60 mm