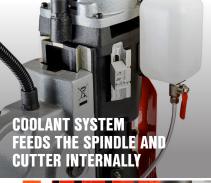

## MAGBEAST® 4

A POWERFUL 4 MORSE TAPER, HEAVY DUTY MAGNÉTIC DRILL.

- Powerful 1650 watt motor.
- ✓ Motor soft start.
- ✓ Overload protection with L.E.D indicator.
- ✓ Integrated gearbox housing with slide.
- Semi-automatic gib backlash adjustment.
- Magnetic Power Adhesion Control (MPAC).
- Magnetic Field Shape Control (MFSC).
- 4 speed gearbox.
- Service friendly.