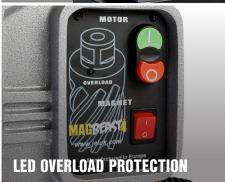

## MAGBEAST® 4

A POWERFUL 4 MORSE TAPER, HEAVY DUTY MAGNÉTIC DRILL.

- Powerful 1650 watt motor.
- ✓ Motor soft start.
- ✓ Overload protection with L.E.D indicator.
- ✓ Integrated gearbox housing with slide.
- Semi-automatic gib backlash adjustment.
- Magnetic Power Adhesion Control (MPAC).
- Magnetic Field Shape Control (MFSC).
- 4 speed gearbox.
- Service friendly.