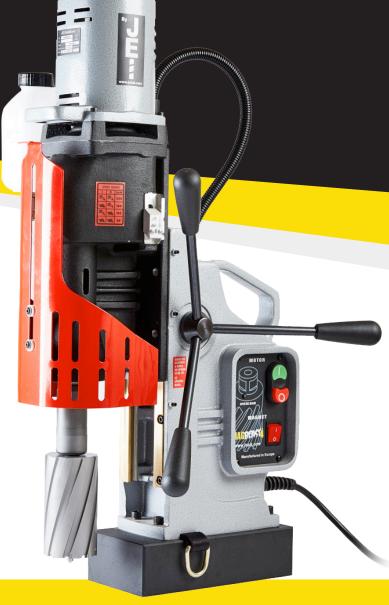

## MAGBEAST® 4

A POWERFUL 4 MORSE TAPER, HEAVY DUTY MAGNÉTIC DRILL.

- Powerful 1650 watt motor.
- ✓ Motor soft start.
- ✓ Overload protection with L.E.D indicator.
- ✓ Integrated gearbox housing with slide.
- Semi-automatic gib backlash adjustment.
- Magnetic Power Adhesion Control (MPAC).
- Magnetic Field Shape Control (MFSC).
- 4 speed gearbox.
- Service friendly.

THE HEAVY-DUTY, ROBUST DESIGN OF THE MAGBEAST® 4 OFFERS A POWERFUL AND IMPRESSIVE PERFORMANCE, THANKS TO ITS 4-SPEED GEARBOX, GIVING GREATER FLEXIBILITY OF USE.

CALL 01706 229 490 TO BOOK YOUR DEMONSTRATION NOW OR VISIT WWW.JEIUK.COM