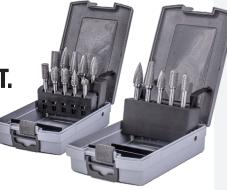

## **ALSO AVAILABLE** AS A 5 OR 10 PIECE SET.

A versatile 5 or 10 piece set to cover many shapes and applications, supplied in a robust, handy plastic case.