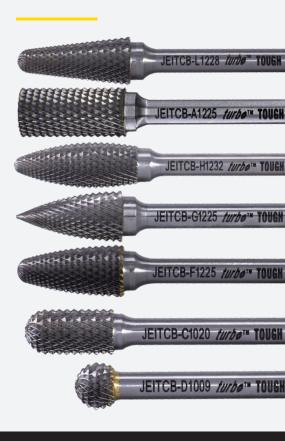

# turbe TOUGH

# CARBIDE

**SHAPING, GRINDING** ND REMOVAL OF SHARP EDGES.





# WHY USE JEI'S PREMIUM QUALITY CARBIDE ROTARY BURRS?

- Double cut for smoother finish.
- Use for rapid stock removal, deburring, finishing & cleaning.
- Suitable for cleaning weld seams.



#### SIZE RANGE

6 - 16 mm Ø



#### **CUTTER TYPE**

Carbide



#### **PERFECT FOR:**

Mild Steel, Cast Iron, Stainless & Wear Plates



#### **SHANK SIZE:**

6 mm Ø

## **ALSO AVAILABLE** AS A 5 OR 10 PIECE SET.

A versatile 5 or 10 piece set to cover many shapes and applications, supplied in a robust, handy plastic case.



### **Multiple Shapes and Profiles Available**



## **CONTACT US, ENQUIRE NOW.**

+44 (0) 1706 229490 | sales@jeisolutions.co.uk

Follow us on social media!