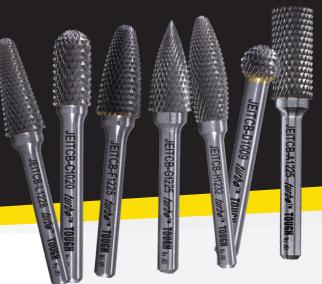

# WHY USE JEI'S PREMIUM QUALITY CARBIDE ROTARY BURRS?

- Double cut for smoother finish.
- Use for rapid stock removal, deburring, finishing & cleaning.
- Suitable for cleaning weld seams.

### **Multiple Shapes and Profiles Available**