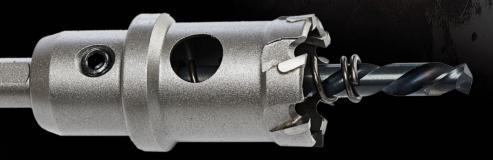

SINGLE-PIECE, VERSATILE & SPRING-LOADED. DESIGNED TO PROVIDE EXCELLENT WEAR AND HEAT RESISTANCE

## WHY DO THE WORLD'S BEST USE OUR TCT HOLE SAWS?

- Manufactured with premium grade solid carbide tips this provides excellent wear and heat resistance.
- Can be used in a magnetic drilling machine or hand drill for versatility.
- ✓ Spring loaded centre pilot ejects the slug for a hassle free drilling process.
- Available in 3 lengths, 5mm, 25mm and 50mm.
- Ideal for working on metal enclosures, trunking, cabinets, structural steelwork & pipework.