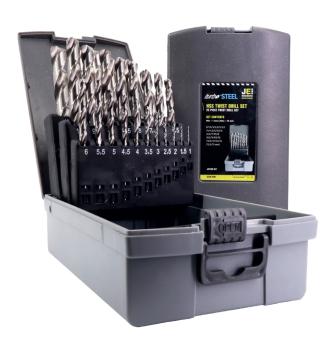

25 PIECE TURBO™ **HSS TWIST DRILL SET** 

Part Number: JEITWD-SET

• 1, 1.5, 2, 2.5, 3, 3.5, 4, 4.5, 5, 5.5, 6, 6.5, 7, 7.5. 8, 8.5, 9, 9.5, 1,0, 10.5, 11, 11.5, 12, 12.5, 13 mm

Part Number: JEIOIL-NEAT & JEIOIL-TTA

## turbo STEEL HSS TWIST DRILLS An Ideal Solution For Drilling Holes.

Turbo™ Twist Drills are crafted from premium M2 high-speed steel, they offer superior strength, precision, and longer tool life, even on tough materials. Each bit features a ground finish with a top angle of 130°, self-centring split-point tip for quick cutting and perfect centring. Each set includes a comprehensive selection of sizes from 1 mm to 13 mm, in convenient 0.5 mm increments, making them ideal for a wide variety of drilling applications. Whether you're on-site or in the workshop, trust JEI's HSS-M2 sets for consistent, clean cuts every time.